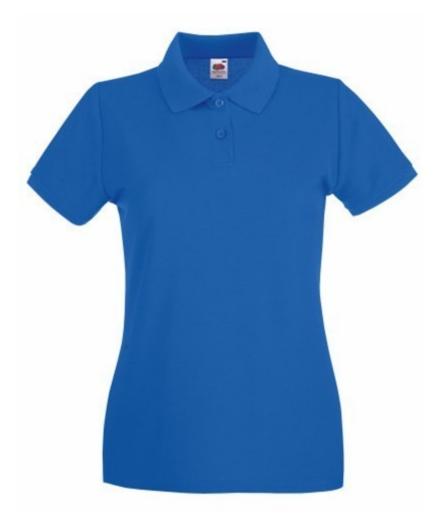

# FRUIT OF THE LOOM, LADIES PREMIUM POLO, WOMEN'S PREMIUM POLO SHIRT, ROYAL BLUE, XS

#### Specification

Fruit of the Loom, Ladies Premium Polo, women's premium polo shirt, royal blue, XS. Polo shirt for women, premium quality, 100% cotton, 180gm / m2, modern cut, slightly waist-high, intended for everyday work and life activities, third button on the front panel, slight ruffle on the sleeves, classic polo collar. Branding: flex, flock, embroidery, sieve